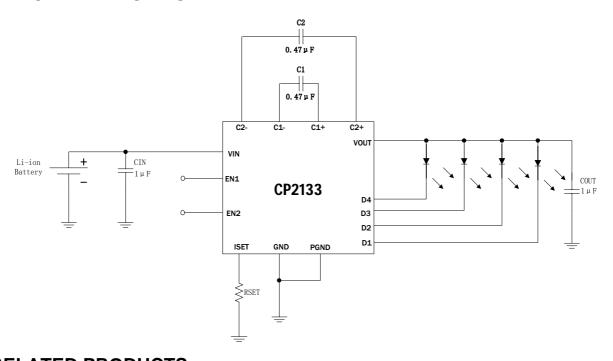

external  $1\mu F$  and two  $0.47~\mu F$  capacitors are required to build a complete small and low cost power supply solution. The CP2133 switches at 1 MHz operating frequency and is available in a small 16-pin QFN package to keep a minimum board space.

### **FEATURES**

- Drives up to 4 LEDs at 30 mA Each
- Regulated Output Current With 0.5% Matching Over Temperature
- LED Brightness Control Through PWM Control Signal (0Hz~50KHz)
- Low Input Ripple and Low EMI
- Over-current and Over-temperature Protected
- Less than 0.1 \mu A Quiescent Current In Shutdown Mode
- RoHS Compliant and 100% Lead (Pb)-Free

# Pin Diagram (Top View)





# High Efficiency 1X/1.5X Fractional Charge Pump for White LED

### **APPLICATIONS**

- Cell phone
- Digital Camera
- MP3,PMP,PDA

## TYPICAL APPLICATION



### **RELATED PRODUCTS**

CP2130: High Efficiency 1X/1.5X Fractional Charge Pump for White LED CP2131: High Efficiency 1X/1.5X Fractional Charge Pump for White LED



Chiphomer Technology Limited

Add: 4F, Building D, 1618 Yishan Road, Shanghai, 201103, P.R.C.

Tel: +86-(0)21-64058488, 64014543

Fax: +86-(0)21-64050030 Email: sales@chiphomer.com Web: www.chiphomer.com

Shenzhen Office:

10D, Building 2, Dushi Yangguang Garden CheGongMiao, Futian District, Shenzhen, 518048, P.R.C.

Tel: +86-(0)755-82046706, 82047789

Fax: +86-(0)755-82046709