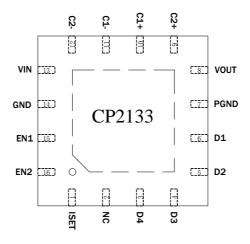

nique in combination with very low dropout current sources. Additionally, the current controlled charge pump ensures low input current ripple and EMI. Only two external  $1\mu F$  and two  $0.47~\mu F$  capacitors are required to build a complete small and low cost power supply solution. The CP2133 switches at 1 MHz operating frequency and is available in a small 16-pin QFN package to keep a minimum board space.

### **FEATURES**

- Drives up to 4 LEDs at 30 mA Each
- Regulated Output Current With 0.5% Matching Over Temperature
- LED Brightness Control Through PWM Control Signal (0Hz~50KHz)
- Low Input Ripple and Low EMI
- Over-current and Over-temperature Protected
- Less than 0.1 \mu A Quiescent Current In Shutdown Mode
- RoHS Compliant and 100% Lead (Pb)-Free

# Pin Diagram (Top View)





# High Efficiency 1X/1.5X Fractional Charge Pump for White LED

### **APPLICATIONS**

- Cell phone
- Digital Camera
- MP3,PMP,PDA

## TYPICAL APPLICATION



### **RELATED PRODUCTS**

CP2130: High Efficiency 1X/1.5X Fractional Charge Pump for White LED CP2131: High Efficiency 1X/1.5X Fractional Charge Pump for White LED



Chiphomer Technology Limited

Add: 4F, Building D, 1618 Yishan Road, Shanghai, 201103, P.R.C.

Tel: +86-(0)21-64058488, 64014543

Fax: +86-(0)21-64050030 Email: sales@chiphomer.com Web: www.chiphomer.com

Shenzhen Office:

10D, Building 2, Dushi Yangguang Garden CheGongMiao, Futian District, Shenzhen, 518048, P.R.C.

Tel: +86-(0)755-82046706, 82047789

Fax: +86-(0)755-82046709